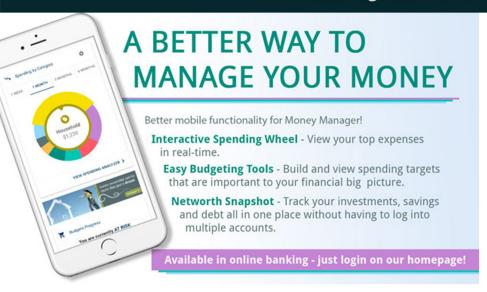

## Better mobile functionality for Money Manager

Manage your money the easy way with our FREE Money Manager tool! Now, you can view a new user experience with better mobile functionality from your online banking account\*. Money Manager allows you to view your banking, investment, mortgage and credit card info in one place, regardless of where you have your accounts.

\*Please note that you must login through the online banking on our website, eastriverfcu.com, to view Money Manager. It is not available through our mobile app at this time.